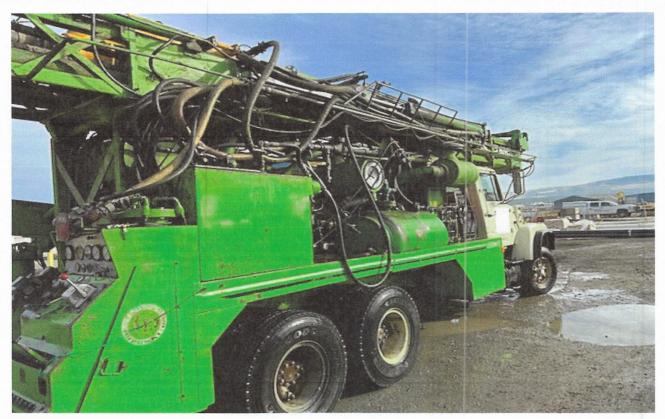

## For Sale \$190,000

- New chains fall 2023
- New Weldco Beales 615 casing hammer and cylinder winter 2023 (\$65k)
- New cat 3406C deck engine winter 2019
- Sullair 900/350 compressor winter 2020
- Road engine replaced with remanufactured Cat 3208 winter 2022
- New front drive axle summer 2024
- All drive tires matching with well above 50% tread life remaining
- Steer tires 75% + tread life remaining.
- Odometer reading 41,313 miles

No Drill Steel included No Tooling included

Ready to Drill 40K Pullback Large Cylinders Large Chains Well Maintained

**1978 CP650 W/S** Plus 3% buyers fee (Located in the PNW)