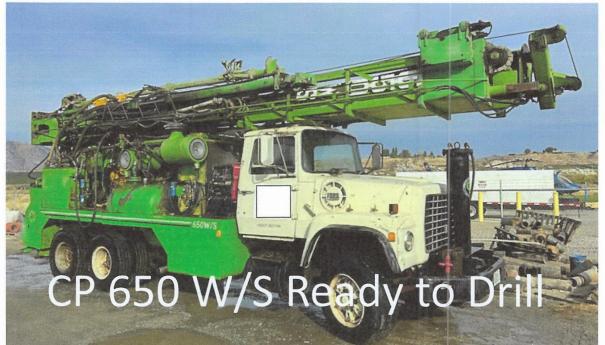

## For Sale \$190,000

- New chains fall 2023
- New Weldco Beales 615 casing hammer and cylinder winter 2023 (\$65k)
- New cat 3406C deck engine winter 2019
- Sullair 900/350 compressor winter 2020
- Road engine replaced with remanufactured Cat 3208 winter 2022
- New front drive axle summer 2024
- All drive tires matching with well above 50% tread life remaining
- Steer tires 75% + tread life remaining.
- Odometer reading 41,313 miles

No Drill Steel included No Tooling included

Ready to Drill 40K Pullback Large Cylinders Large Chains Well Maintained

**1978 CP650 W/S** Plus 3% buyers fee (Located in the PNW)