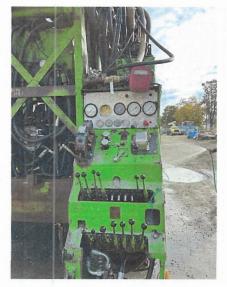

## For Sale \$190,000

- New chains fall 2023
- New Weldco Beales 615 casing hammer and cylinder winter 2023 (\$65k)
- New cat 3406C deck engine winter 2019
- Sullair 900/350 compressor winter 2020
- Road engine replaced with remanufactured Cat 3208 winter 2022
- New front drive axle summer 2024
- All drive tires matching with well above 50% tread life remaining
- Steer tires 75% + tread life remaining.
- Odometer reading 41,313 miles

No Drill Steel included No Tooling included

Ready to Drill 40K Pullback Large Cylinders Large Chains Well Maintained

**1978 CP650 W/S** Plus 3% buyers fee (Located in the PNW)