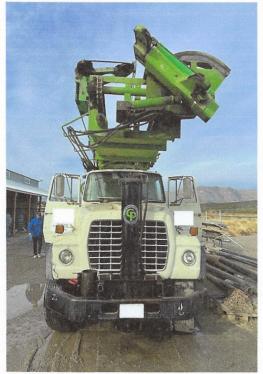

## For Sale \$190,000

- New chains fall 2023
- New Weldco Beales 615 casing hammer and cylinder winter 2023 (\$65k)
- New cat 3406C deck engine winter 2019
- Sullair 900/350 compressor winter 2020
- Road engine replaced with remanufactured Cat 3208 winter 2022
- New front drive axle summer 2024
- All drive tires matching with well above 50% tread life remaining
- Steer tires 75% + tread life remaining.
- Odometer reading 41,313 miles

No Drill Steel included No Tooling included

Ready to Drill 40K Pullback Large Cylinders Large Chains Well Maintained

**1978 CP650 W/S** Plus 3% buyers fee (Located in the PNW)